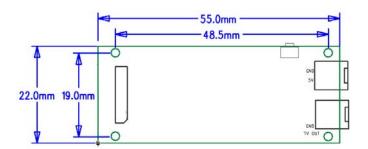

## **Mechanical Dimension**

| Board Size        | 25 x 70mm                    |
|-------------------|------------------------------|
| Display Connector | 2pin, 2mm pitch              |
| Video Out         | NTSC / PAL (factory setting) |
| Power Connector   | 2pin, 2mm pitch              |
| Sensor Connector  | 6pin, 2mm pitch              |
| Operation Voltage | 3.7 ~ 5VDC                   |
| Operation Current | 150mA typ.                   |