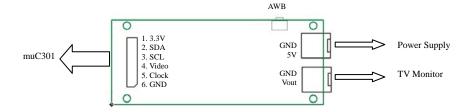

terface. It provides TV interface to connect TV set.

## **Key Features**

- √ Small size 22x55mm
- ✓ Interface to muC30x series
- ✓ Auto White Balance
- ✓ Real time Video output
- ✓ Plug and play
- ✓ Support NTSC or PAL Display
- ✓ Image display in center of monitor
- ✓ Latency < 0.1sec
- √ 5VDC operate





| Board Size        | 25 x 70mm                    |
|-------------------|------------------------------|
| Display Connector | 2pin, 2mm pitch              |
| Video Out         | NTSC / PAL (factory setting) |
| Power Connector   | 2pin, 2mm pitch              |
| Sensor Connector  | 6pin, 2mm pitch              |
| Operation Voltage | 3.7 ~ 5VDC                   |
| Operation Current | 150mA typ.                   |

## **Mechanical Dimension**



## Connector and Pin Assignment



Page 1 of 1 Rev 1.1